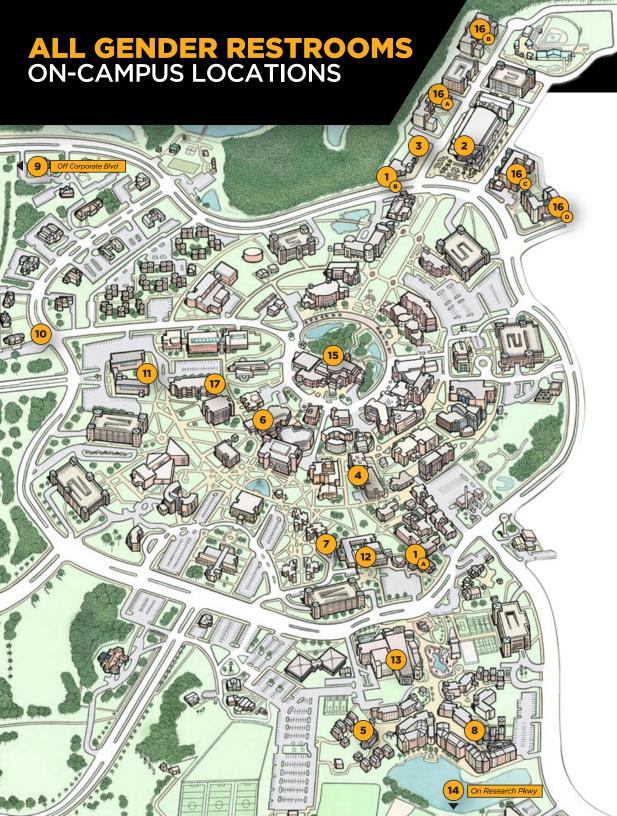

LGBTQ+ SERVICES f /UCFLGBTQ

**●** @UCF\_LGBTQ

② @LGBTQSERVICES\_UCF

1 ALL KNIGHT STUDY

A) FERRELL COMMONS

As you enter, take a right

B) KNIGHTS PLAZA

Back of the area towards the "restroom sign"

2 ADDITION FINANCIAL ARENA

1ST FLOOR

Directly forward and behind the staircase (towards the right staircase)

2<sup>ND</sup> FLOOR

By section 208 and 103 (to the right past the staircase)

GRINGOS LOCOS
TACOS

2 RESTROOMS

Towards the back

4 HEALTH SERVICES

**4 RESTROOMS** 

First floor. Past the appointment windows on the right hand side

5 HERCULES COMMUNITY CENTER

Entrance is locked to non-residents

6 JOHN T. WASHINGTON CENTER

Behind the Addition Financial Bank

7 LIVE OAK BALLROOM

2 RESTROOMS

Walk into Live Oak, follow middle hallway

8 NEPTUNE COMMUNITY CENTER

Entrance is locked to non-residents

9 NORTHVIEW COMMUNITY OFFICE

Located on the second floor

OFFICE OF FRATERNITY & SORORITY LIFE

End of the hall in the main building

PERFORMING ARTS BUILDING

12 PRIDE COMMONS

RECREATION & WELLNESS CENTER

**3 RESTROOMS** 

2nd floor, across the multipurpose room

14 RESEARCH PAVILION

1st floor — Family Restroom

15 STUDENT UNION

2 RESTROOMS

Across Pegasus Ballroom Smoothie King - When you enter on the left

TOWERS 1 - 4

ONE RESTROOM IN EACH LOBBY

Entrance is locked to non-residents

TREVOR COLBOURN
HALL

ONE RESTROOM ON EACH FLOOR